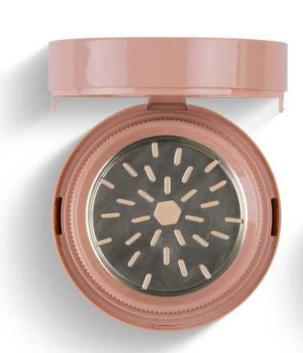

# Under Eye Setting Powder 90% Natural\*

Loose powder under the eyes containing the BestFILTERneeded<sup>TM</sup> complex and 90% natural ingredients\*. It smoothens the area under the eyes, optically reducing the visibility of fine expression