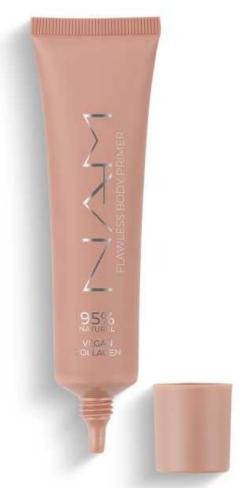

# Flawless Body Primer

A true jewel in the crown of natural skin beauty products! The NAM FLAWLESS BODY PRIMER vegan fixing base is a highly conditioning product for the face and body with a broad spectrum of applications.

FLAWLESS BODY PRIMER fixing base instantly fills in the fine lines, wrinkles, visible pores and unevenness in the skin, evening out and unifying its surface. Based on natural ingredients such as sodium hyaluronate and vegan collagen, the base beautifies the skin from within, leaving it soft and nourished for hours. FLAWLESS BODY PRIMER fixing base is designed to be used under make-up or on its own.