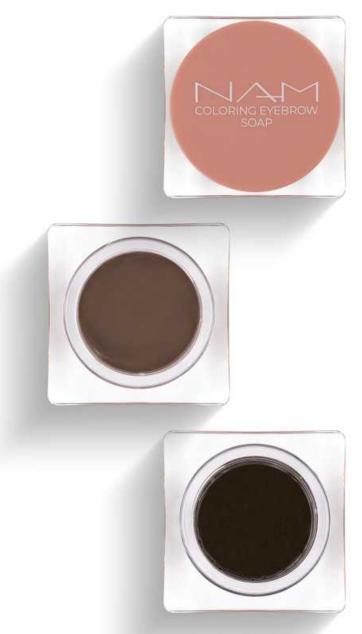

# Coloring Eyebrow Soap

Colouring and fixing soap for styling eyebrows. It gives colour while keeping the desired shape for a long time. It provides an even finish without lumps.

# TRANSPARENT EYEBROW SOAP **NEW**

Transparent eyebrow soap that disciplines and fixes eyelashes for a long time.

Eyebrow shadows in two complementary colors for a natural ombre effect. The long-lasting formula and adjustable coverage level allow you to get an intense or delicate finish. Apply with an angled brush, filling and modeling the eyebrows.