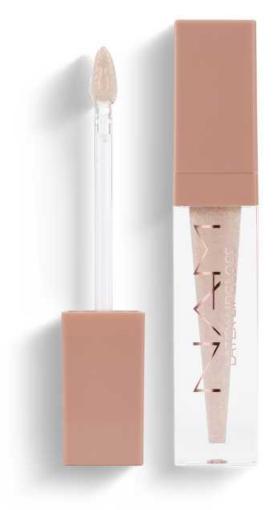

# Epic Liquid Lipstick

The innovative demi-matte formula that dresses the lips in a thin layer of rich pigment. Exceptional long-lasting makeup up to 12 hours. Guarantee yourself comfort for every day and for special occassions. The formula contains ingredients that care for the lips and Hydrosalinol - oil extract obtained from Salicornia herbacea ensuring turbo-moisturizing.