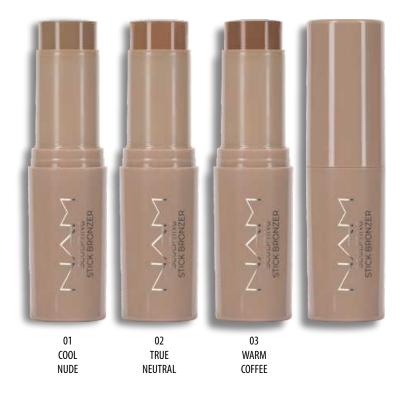

# DRAPPING STICK BLUSHER **NEW**

Blush in a stick with a creamy formula. It contains hyaluronic acid and vitamin E. It blends perfectly and combines with other products. Available in 3 shades.

# SCULPTING STICK BRONZER **NEW**

Contouring face bronzer in a stick with a creamy formula. Contains hyaluronic acid and vitamin E. It blends perfectly and combines with other products. Available in 3 shades.