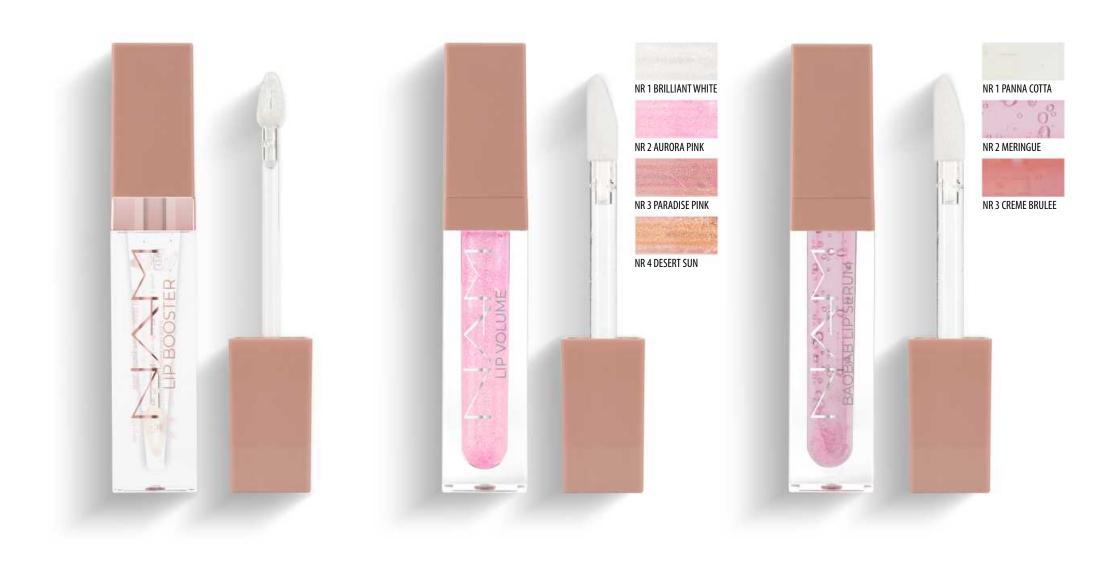

## Lip Booster Topper

We all love full and enticing lips. An lip-plumping topper allows for non-invasive lip enhancement. It leaves a beautiful shine. Can be used alone or applied over the lipstick. Containing jojoba oil and vitamin E.

## Lip Volume

A lip gloss that makes your lips more plump and larger with a convenient JUMBO applicator, allowing for quick and comfortable application of the product on the lips. It contains vitamin E and jojoba oil. The product should only be used on the surface of the lips to make them more plump. NOTE: The product causes a burning sensation.

# Baobab Lip Serum

A lip serum with baobab tree oil and a composition of 7 flower extracts that keep your lips moist, regenerate them and smooth out their surface. Apply alone or before applying your favourite lip product, leaving the serum on the lips until it is absorbed.