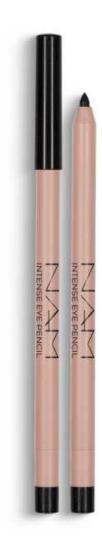

# Intense Eye Pencil

Cream eyeliner in black. Extremely intensely pigmented and at the same time extremely soft and creamy.