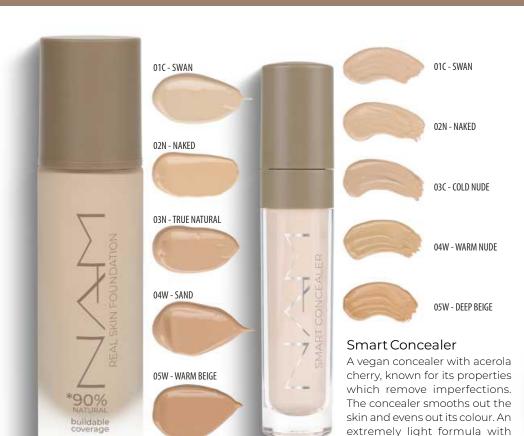

# Real Skin Foundation

Smart foundation that has a vegan formula with hyaluronic acid, tapioca and an extract from 3 types of rice. For normal, oily and combination skin. It's extremely concentrated formula makes it possible to freely build coverage, from subtle to full coverage. Its creamy consistency and ingredients, such as active glucose, moisturise skin layers, fill in the pores and make your complexion look smooth and naturally radiant. It contains over 90% of natural origin ingredients.

# **Smart Corrector**

A vegan concealer which hides imperfections. It has an extremely creamy formula with vitamin E, elderberry extract and aloe extract.

01

02

03C Cold Nude 04W Warm Nude

A new generation intelligent foundation with vegan caviar, Atlantic water and conditioning rice extract. Go for healthy, moisturized skin, give it a luminous matte effect. The foundation perfectly evens out and smoothes the complexion, leaving it wonderfully soft. A modern oil-free formula rich in nutrients with medium coverage that you can freely build from medium to full. The foundation is resistant to moisture, rubbing off and sweat perfect for all skin types!

Brightening foundation, enriched with vegan caviar, tapioca starch and hyaluronic acid. It also contains active glucose, which improves the balance of fluids in deep layers of the skin, leaving it moisturised and radiant. It provides a long-lasting effect of glowing complexion, bringing out its natural glow. The excellent formula allows you to apply the foundation according to the effect and intensity you want to achieve. Created in more than 90% from ingredients of natural origin.