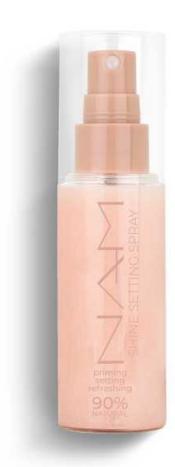

# Shine Setting Spray

A light face mist that fixes makeup, giving subtle brightness. The moisturizing effect is guaranteed by glycerin, post biotic and neroli extract. The spray contains the BestFILTERneeded TM complex that guarantees the blur effect. The skin will be moisturized and infull makeup all day long.