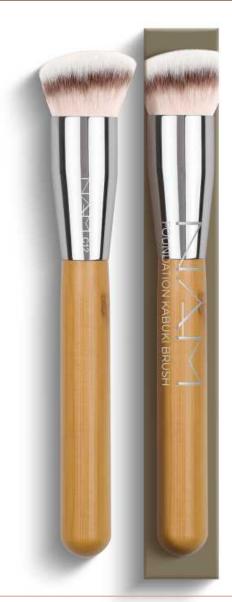

# Foundation Kabuki Brush

A vegan brush used for applying foundation or a makeup base, with angled hair and a flat top finish. It owes its precision to its ergonomic shape and high-quality hair. You can use it to easily apply makeup and contour your face with dry or wet products. Flat top brushes can also be used to apply mineral powder.