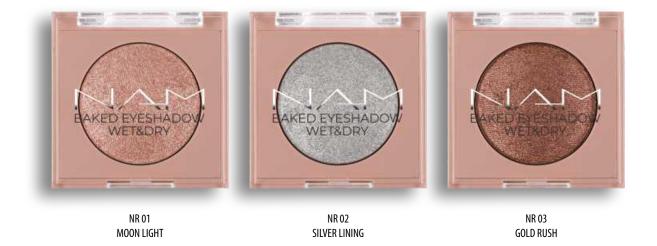

# Baked Eyeshadow

NEW

Baked eye shadows in classic and timeless colors. They give a special glow thanks to the unique baking technique.