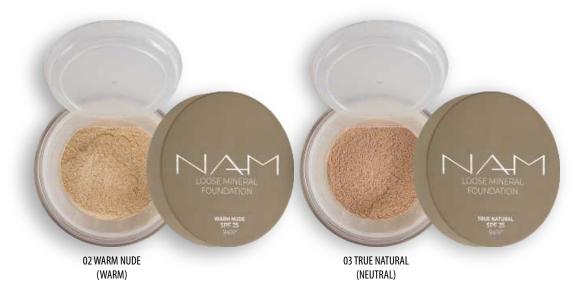

# Loose Mineral Foundation

A lightweight mineral foundation that provides light to full coverage. A long-lasting product with a natural finish. Minimizes the visibility of pores and minor skin imperfections. It won't clog pores, cause breakouts or settle into fine lines. In addition, the powder contains a UV filter that protects the skin from premature aging.

Available in 3 shades