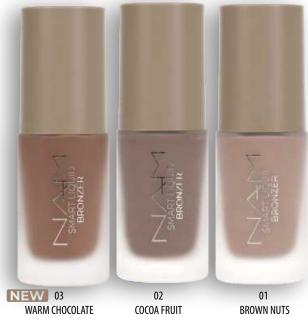

# Smart Liquid Bronzer

Face contouring bronzer with a liquid formula and BestFILTERneeded™ complex. Its consistency blends easily and adds color, while providing a long-lasting and natural effect. Smart Liquid Bronzer is available in three colored versions.