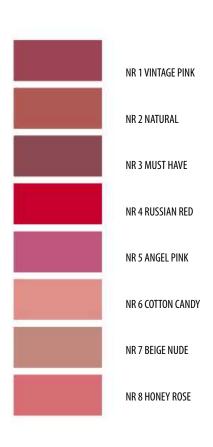

# Epic Liquid Lipstick

The innovative demi-matte formula that dresses the lips in a thin layer of rich pigment. Exceptional long-lasting makeup up to 12 hours. Guarantee yourself comfort for every day and for special occassions. The formula contains ingredients that care for the lips and Hydrosalinol - oil extract obtained from Salicornia herbacea ensuring turbo-moisturizing.