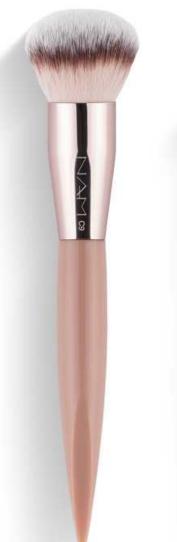

# Foundation Kabuki Brush

A vegan brush used for applying foundation or a makeup base, with angled hair and a flat top finish. It owes its precision to its ergonomic shape and high-quality hair. You can use it to easily apply makeup and contour your face with dry or wet products. Flat top brushes can also be used to apply mineral powder.