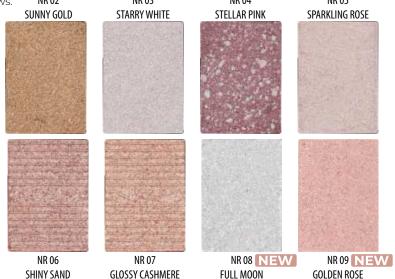

Pearl shadows in the form of cartridges for NAM Exchangeable Magnetic Palette have a velvety, perfectly blending formula that blends perfectly with other shadows. NR 02 NR 03 NR 04 NR 05