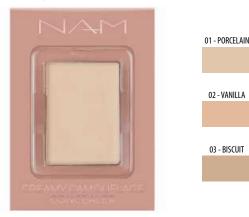

01 Swan

05 Warm Beige

02 Naked

03 True Natural

Refill for the NAM Exchangeable Magnetic Palette.

A high-coverage concealer with a pleasant creamy texture to mask any imperfections and even out skin colour. The special formula reduces shallow wrinkles and conceals the dark circles under the eyes for a fresh and healthy look.

02 - VANILLA

03 - BISCUIT