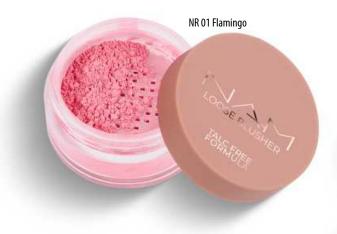

## Talc Free Loose Blusher

Powder rouge in the Talc Free formula. Available in two colors: