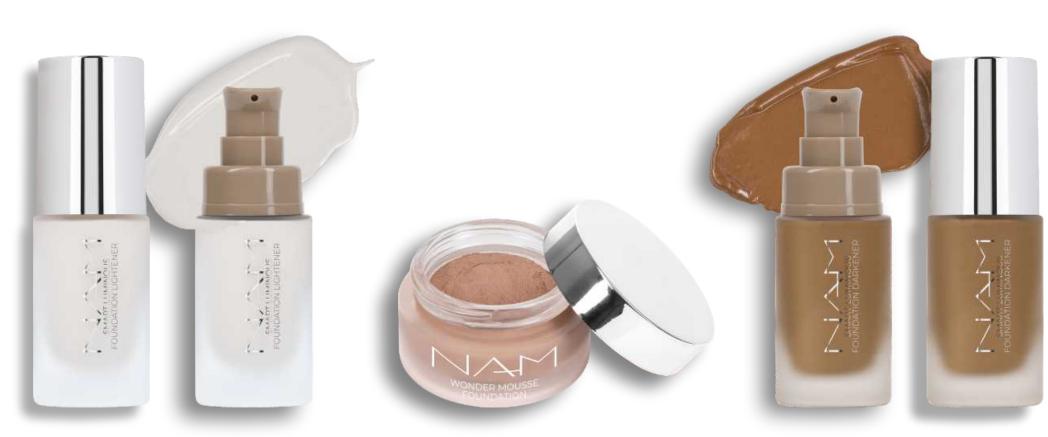

# SMART LUMINOUS FOUNDATION LIGHTENER NEW

Illuminating brightener for foundation. A few drops are enough to adjust the foundation individually to the skin tone, while providing it with a delicate illumination. The product does not change the properties of the original primer.

# WONDER MOUSSE FOUNDATION NEW

An adaptive foundation with a mousse texture that combines four functions: makeup base, primer, concealer and powder. Containing black rose extract, hydrasalinol and vitamin E, it supports the skin's antioxidant functions and also promotes the maintenance of skin hydration. Wonder Mousse Foundation has a universal shade that matches skin tone. The velvety finish makes skin look powdered, and the

# SMART LUMINOUS FOUNDATION DARKENER NEW

Illuminating dimmer for foundation. A few drops are enough to adjust the foundation individually to the skin tone, while providing it with a delicate illumination. The product does not change the properties of the original primer.