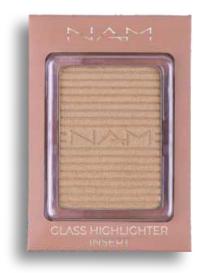

# Smart Jelly Highlighte

A face highlighter with a jelly formula. It contains a rich composition of nourishing oils such as sunflower seed oil, macadamia oil and coconut oil.

1 LIGHT CHASER

2 NEUTRAL LIGHT

4 BLINK BLINK

06 PURE PEACH

07 SPLASH VANILLA

The face highlighter full of light-reflecting particles for a perfect iridescent effect. It blends perfectly into the skin, giving it a wonderful glow. The formula that gives many possibilities to get the desired effect - from natural light diffusion to the sheet effect. It contains the BestFILTERneeded TM complex that guarantees the blur effect. Available in five different shades.