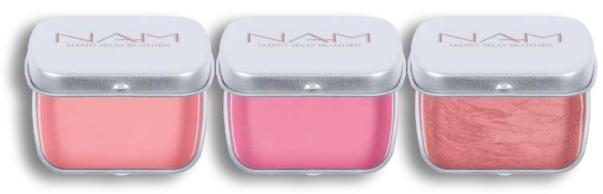

# Smart Jelly Blusher **NEW**

Blusher for the face in a jelly formula. Contains a rich composition of nurturing oils such as sunflower seed oil, macadamia oil and coconut oil. Available in 3 shades.

01 PINK CRUSH

02 BERRY ROMANCE

03 SPARKLING PLEASURE