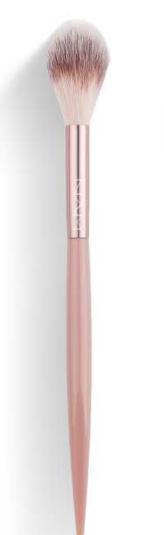

# Precision smudge brush

A multi-functional vegan brush which can be used to contour smaller parts of the face with wet products, apply concealer and put on powder to achieve a natural and even result.