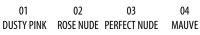

# Smart Flawless Blender

The make-up sponge is made of a delicate, vegan and biodegradable material. The application of the foundation gains a natural, perfectly melted effect with the skin - without clear cuts and mask effect. SMART FLAWLESS BLENDER fits perfectly in the hand, and its ergonomic shape facilitates precise application. Before use, the product should be moistened under running water and gently squeeze out the excess. Then, apply the preferred amount of the applied cosmetic on the back of your hand and, using the SMART FLAWLESS BLENDER, apply it by tapping on individual parts of the face

ATTENTION! After use - do not throw away, just plant mung bean seeds in it and put it in the ground to enjoy your own plant.