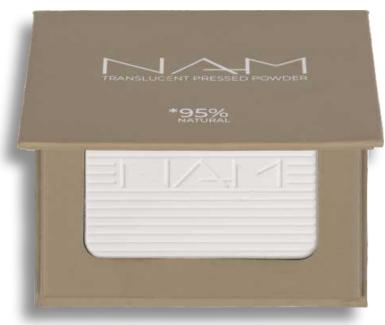

# Translucent Pressed Powder 95% Natural\*

Translucent pressed powder for finishing make-up with the BestFILTERneeded™ complex. Red algae extract contained in the powder improves skin elasticity and smoothness, while tapioca starch absorbs excess sebum. The powder properly mats the skin without affecting the color of the foundation. Sets and completes make-up. It has a light, non-overburdening formula, is easy to apply, and is suitable for all skin types. The product contains 95% natural ingredients\*. Environmentally friendly, reusable packaging - after the product is used up, simply replace the pans.