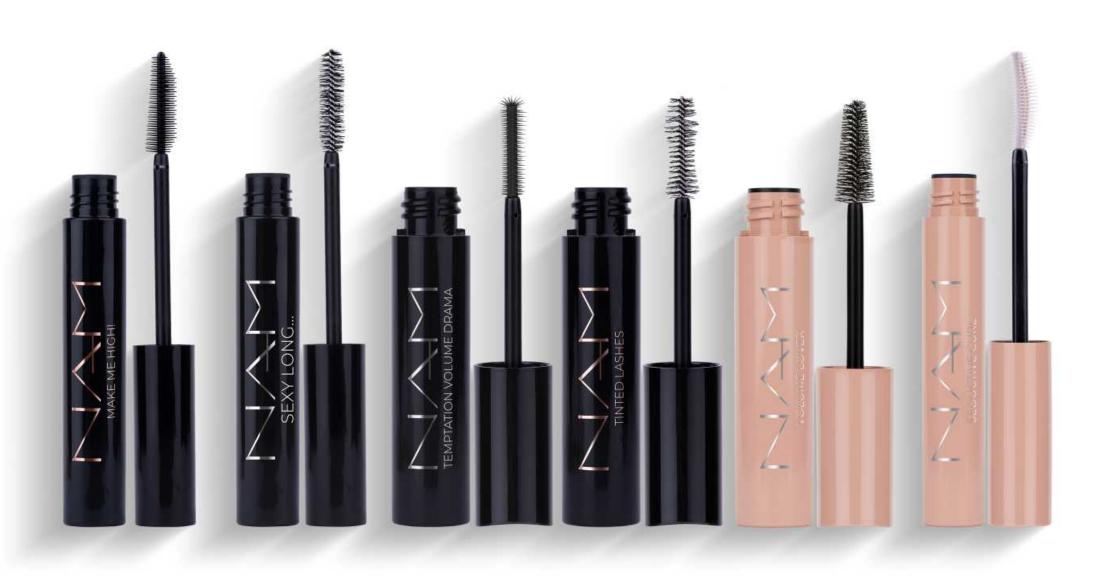

# Make me High

Twisting mascara for a multidimensional look. The composition enriched with larch extract.

# Sexy Long

Long-lasting mascara for styling your lashes. The effect of super elongated and sensual lashes in deep black. Contains marigold extract, vitamin E and C.

# Temptation Volume Drama

Mascara to thicken the eyelashes and build up stage volume in 3d size. Contains castor oil, which nourishes and strengthens lashes.

# Tinted Lashes

The vegan lash care mascara with natural walnut bronzer will saturate your lashes with natural pigment, adding a fierce definition to your look!

# Seductive Curl

A vegan formula of the mascara that flirtatiously lifts and seductively curls the lashes (and the look) is a cosmetic vegan novelty – the SEDUCTIVE CURL mascara from NAM!

# Waterproof Madness

Volumizing, waterproof mascara with nourishing jojoba oil. Waterresistant, long-lasting formula which ensures your make-up's longevity.