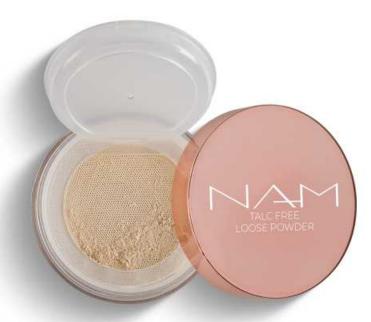

### Talc Free Loose Powder

Loose face powder without talc. It contains the **BestFILTERNeeded™** complex that provides a soft-focus effect: it will dispel fatigue, smooth and brighten the complexion, leaving it naturally healthy and radiant.