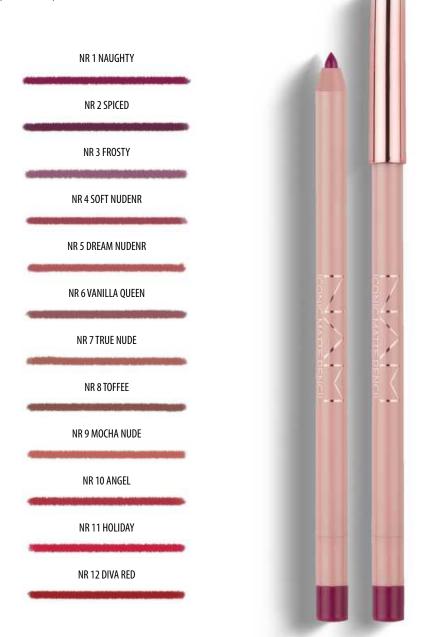

### Iconic Matte Penci

Matte 12-hour lip pencils intensely pigmented and perfectly matched in color under the Iconic Matte Lipstick. Lipstick and lip pencil are perfect as a duet.