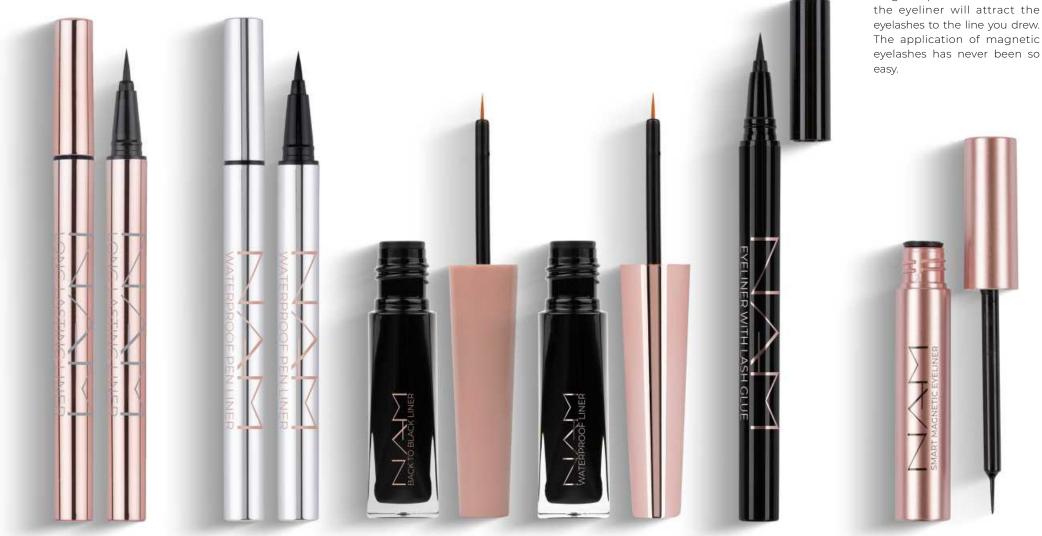

# Up To The Sky

Vegan mascara with 92% ingredients of natural origin\*. The product contains sunflower seed oil, carnauba wax, and vitamin E, which is known for its strengthening properties.

eyeliner in a pen form. which guarantees long-lasting

with a waterproof formula, brushform. makeup. Shake before use. Dermatologically tested.

Intense black, quick-drying IA strongly pigmented eyeliner Long-lasting, black eyeliner in a A long-lasting waterproof An eyeliner with glue for false A magnetic, intensely black eyeliner. The precise tip makes it eyelashes. Application: just draw eyeliner that can be used as a possible to draw any type of line a line on the eyelid, wait for the classic eyeliner or to stick NAM on your eyelid. product to set on the eyelid and SMART MAGNETIC EYELASHES. apply the eyelash along it.

Application: draw a line with the eyeliner, wait for it to dry, place the eyelashes against it - the magnetic particles contained in the eyeliner will attract the eyelashes to the line you drew. The application of magnetic