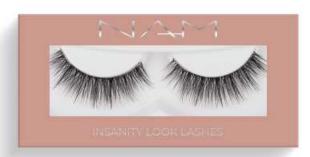

## Insanity Look Lashes

False eyelashes on a transparent strip that define evening makeup. Application: Apply glue and place them on the upper eyelid along your lash line. It is a reusable product, provided with glue.