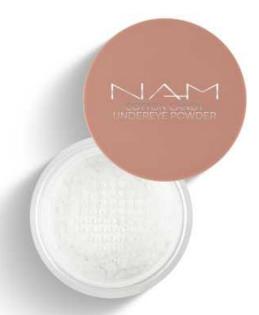

# Brightening Undereye Setting Powder

A brightening vegan under-eye loose powder with a velvety formula. It contains extracts from plants, such as orchid and bamboo, which moisturise the skin, smooth it out and stimulate collagen production.