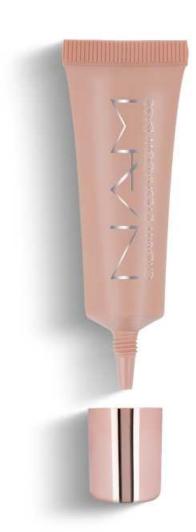

### Aqua Boost Undereye Base

A deeply moisturising under eye base. It prevents the gentle area of the eyes from becoming dry. It ensures lasting moisture level and reduces wrinkle depth. It perfectly prepares the skin even for heaviest make-up and extends it durability.