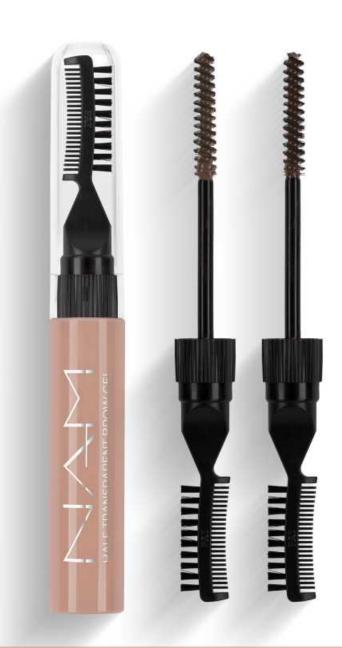

### Smart Brow pencil

Smart eyebrow styling kit: precise BROW DEFINER PENCIL with a triangular tip and COLOR BROW GEL coloring fixative gel - the perfect duoin one cosmetic!

# Color brow gel

A gel that adds colour and preserves the makeup of the eyebrows. With one movement you can style and model your eyebrows and give them a delicate colour. Its ultra-light formula makes the hair naturally soft and flexible without smudging. The gel can be used separately or applied as a last layer onto other eyebrow products.