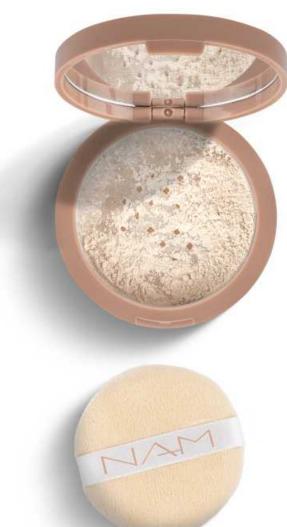

# Brightening Undereye Setting Powder

A brightening vegan under-eye loose powder with a velvety formula. It contains extracts from plants, such as orchid and bamboo, which moisturise the skin, smooth it out and stimulate collagen production.

# Smart Velvet Powder

A vegan and transparent loose powder for tired skin. It gives the skin a velvety finish. It contains extracts from plants, such as orchid and bamboo, which have antioxidant properties, firm the skin and support regeneration.

# Smart Powder Puff

A puff used to apply powder. It enables you to apply cosmetics evenly, without the impression that you are wearing a mask.