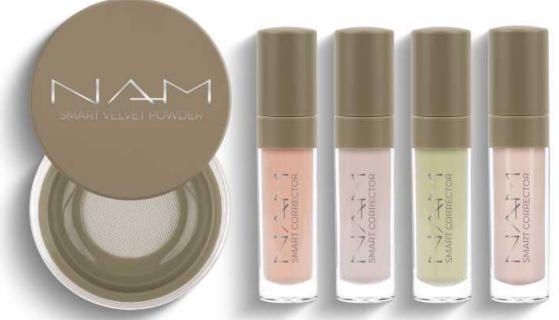

# Smart Velvet Powder

A vegan and transparent loose powder for tired skin. It gives the skin a velvety finish. It contains extracts from plants, such as orchid and bamboo, which have antioxidant properties, firm the skin and support regeneration.

# **Smart Corrector**

A vegan concealer which hides imperfections. It has an extremely creamy formula with vitamin E, elderberry extract and aloe extract.