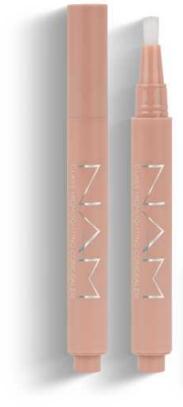

# Black Rose & Botox Like Under Eye Serum

Eye serum with hyaluronic acid, black rose extract, pullulan, and anti-wrinkle peptide. Hyaluronic acid intensively supports skin hydration, while pullulan and black rose extract have anti-wrinkle properties. In addition, the content of a peptide mimicking botulinum toxin helps reduce wrinkles and increases skin elasticity. It should be used under makeup or at night as a regenerating product.