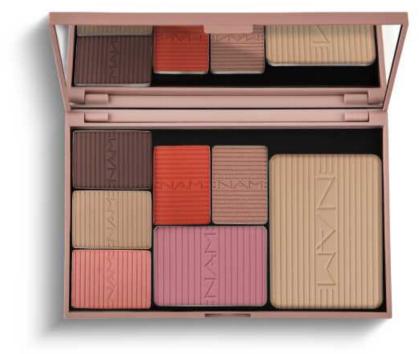

# Exchangeable magnetic palette

The magnetic palette allows you to configure your favorite products in the form of inserts, i.e. eyeshadows, blushes, highlighters, powders.

# Exchangeable magnetic palette - THINK BIG

A professional refillable magnetic palette for replacement pans of eyeshadows, bronzers, highlighters and blushers. You can organise it any way you want to arrange your favourite make-up set.

# NAM Large Exchangeable Magnetic Palette

NEW

Professional magnetic, reusable cassette for interchangeable cartridges: eyeshadows, bronzers, highlighters and blushes. Provides voluntary organization of the cassette, you can store your favorite makeup kit in it.