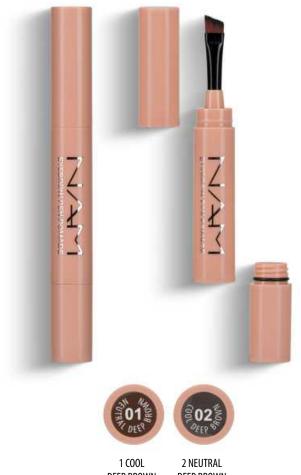

Waterproof eyebrow pomade with a creamy consistency blends into the skin while coloring and disciplining the eyebrows. Universal product, 2in1 fixes and fills in eyebrows. It allows for proper contouring and filling. Perfectly emphasizes the eyebrow line.

Available in two colors:

1 Cool deep brown, 2 Neutral Deep Brown

DEEP BROWN

Automatic eyebrow pencil with comb to comb and ensure perfect styling. Available in four shades.