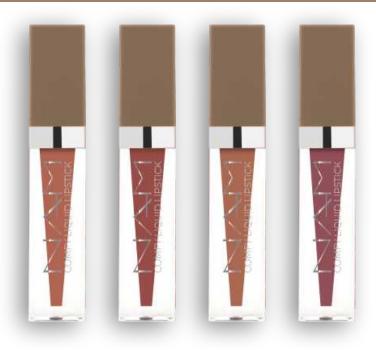

# Comfy Liquid Lipstick

Caring lipstick for lips. It contains moisturizing agents such as: sodium hyaluronate, vitamin E and squalane. Available in 4-shades:

DUSTY PINK

ROSE NUDE

Comfy Lip Pencil
Creamy lip liner with added vitamin E.