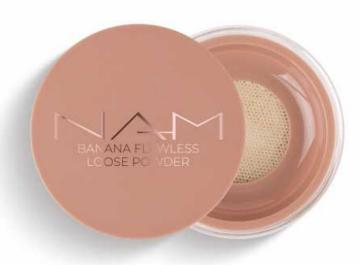

# Banana Flawless Loose Powder

The shameless killer of unwanted pimples. Restores control over facial redness, smooths and unifies skin tone. With BANANA FLAWLESS LOOSE POWDER nothing can surprise you. From now on, you can decide what kind of blush you want to show the world. A powder that visibly increases your confidence and control over your own image.

Banana smoothing powder with magnolia extract eliminates stubborn redness and spider veins. Finely grained, it blends effectively with the skin surface, creating a barrier against unwanted erythema caused by stress or heat. The innovative BestFILTERneeded complex in the powder composition will spectacularly smooth and brighten the complexion, leaving it naturally healthy and radiant. Thanks to orchid extract, the cosmetic permanently blends with the skin texture, prolonging the fresh and perfect look of the make-up. A malleable powder that is easy to apply. Can be used alone or as the finishing touch toyour make-up.