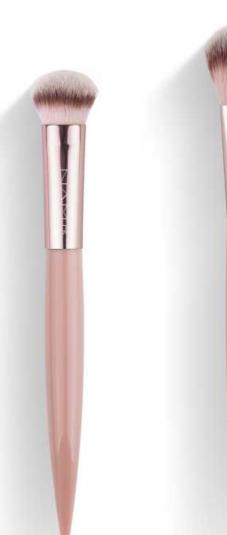

# Precision smudge brush

A multi-functional vegan brush which can be used to contour smaller parts of the face with wet products, apply concealer and put on powder to achieve a natural and even result.