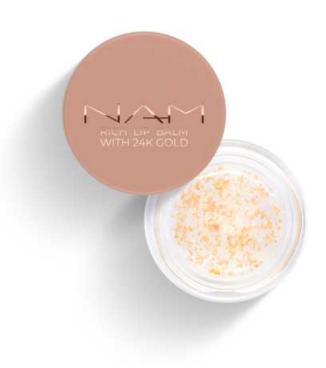

# Rich Lip Balm with 24k Gold

A nourishing lip balm with 24 carat gold flakes. It nourishes, softens and protects the lips against drying thanks to its rich formula.

ul. Kościerska 11 83-300 Kartuzy, Poland sales@nammakeup.com