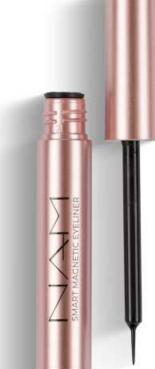

with a waterproof formula, brushform. makeup. Shake before use. Dermatologically tested.

Intense black, quick-drying IA strongly pigmented eyeliner Long-lasting, black eyeliner in a A long-lasting waterproof An eyeliner with glue for false A magnetic, intensely black eyeliner. The precise tip makes it eyelashes. Application: just draw eyeliner that can be used as a possible to draw any type of line a line on the eyelid, wait for the classic eyeliner or to stick NAM on your eyelid. product to set on the eyelid and SMART MAGNETIC EYELASHES. apply the eyelash along it.

Application: draw a line with the eyeliner, wait for it to dry, place the eyelashes against it - the magnetic particles contained in the eyeliner will attract the eyelashes to the line you drew. The application of magnetic