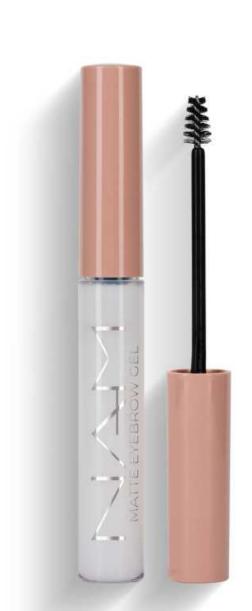

## Matte Eyebrow Ge

A colourless gel for styling eyebrows. It gives your eyebrows shape, leaving a matte effect while fixing them for a long time. This is a product with an innovative formula that does not dry out the delicate eyebrow hairs.