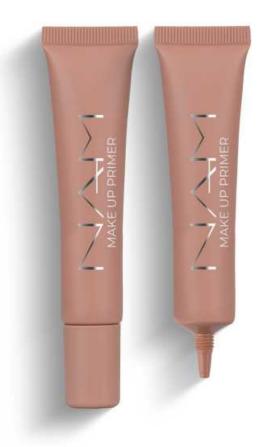

# Make Up Primer

Smoothing and correcting make-up base. It visually reduces skin imperfections and prolongs the durability of make-up, creating an ideal base for it. Its unique formula makes fine mimic wrinkles less visible.

# Go Smoothly Primer

A primer like no other that instantly smoothes your complexion before make-up application! NAM's GO SMOOTHLY PRIMER is lightweight and comfortable to wear, absorbs perfectly and quickly. The oil-free make-up primer formula perfectly eliminates the appearance of dilated pores and fine lines. Rich in natural vegan caviar, it protects skin from harmful UVA and UVB rays and harmful light from monitors (blue light). The GO SMOOTHLY PRIMER also reduces the penetration of environmental pollutants into the skin's structures, also soothing previously formed inflammation and irritation. Thanks to the BestFILTERneeded complex, the primer perfectly smoothes and optimally brightens the skin, making it possible to create a fashionable soft-focus effect in make-up!