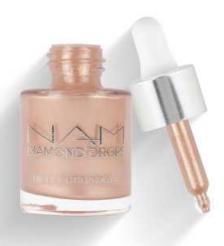

# Diamond Drops Mixe

A condensed, liquid highlighter that you can add to your foundation for a perfectly highlighted finish. You can also use the highlighter directly on the skin for an intense sheet, thanks to which your skin will be radiant and will look nourished and younger. It contains concentrated vegan caviar with a strong nourishing effect and the bezFILTERneeded complex ensuring the blur effect. The product is 100% vegan and cruelty-free.