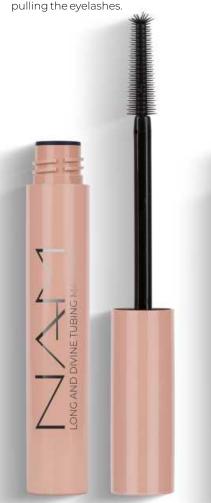

# Long And Divine Tubing Mascara

Lengthening mascara with extended durability against crumbling and smudging. The innovative technology of "micro-tubing", i.e. "micro-tubes", envelops each eyelash creating noncrumbling tubes, without falling off or smudging of the product. The vegan formula has been enriched with carnauba wax. The product is easy to wash off, without rubbing or pulling the eyelashes.