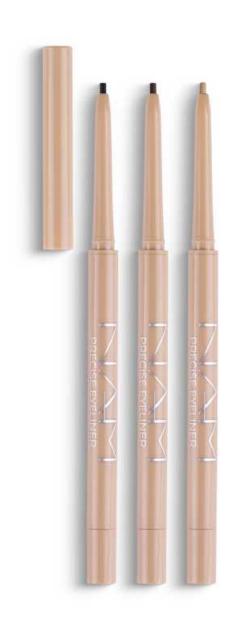

and SMART MAGNETIC EYELASHES. apply the eyelash along it.

Application: draw a line with the eyeliner, wait for it to dry, place the eyelashes against it - the magnetic particles contained in the eyeliner will attract the eyelashes to the line you drew. The application of magnetic





# Eye Pencil

A super-durable and intensely pigmented eyelid pencil.

## Precise Eveliner

A setting gel pencil for precise eye make-up, e.g. the waterline. Available in three colours: nude, black and brown.

# Eye Contou

A long-lasting eye pencil with a sponge that allows you to blend the contours for a smokey eye effect. Available in three colors: Nude, Brown, Black and White.

# Intense Eye Pencil

Cream eyeliner in black. Extremely intensely pigmented and at the same time extremely soft and creamy.









### Creamy eyeshadow base

Eyeshadow base improving their adhesion, prolonging their durability and preventing the accumulation of shadows in the folds.

### Aqua Boost Undereye Base

A deeply moisturising under eye base. It prevents the gentle area of the eyes from becoming dry. It ensures lasting moisture level and reduces wrinkle depth. It perfectly prepares the skin even for heaviest make-up and extends it durability.

### Great Feeling Lashes

False eyelashes on a transparent strip that define everyday makeup. Application: Apply glue and place them on the upper eyelid along your lash line. It is a reusable product, provided with glue.







## Insanity Look Lashes

False eyelashes on a transparent strip that define evening makeup. Application: Apply glue and place them on the u