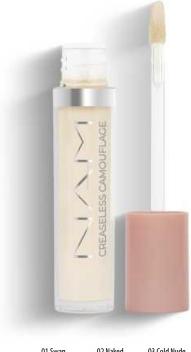

# Creaseless Camouflage

Whether you are suffer from stubborn eye shadows, couperose-prone skin or small scars This camouflage will allow you to forget about these mundane problems. Perfectly camouflaging, smoothing and allowing you enjoy the flawless look of your complexion. Most effective in combination with the Smart Flawless Foundation,. Contains our signature bestFILTERneed TM skin smoothing complex. Apply with a finger or sponge and patthe product into the skin.