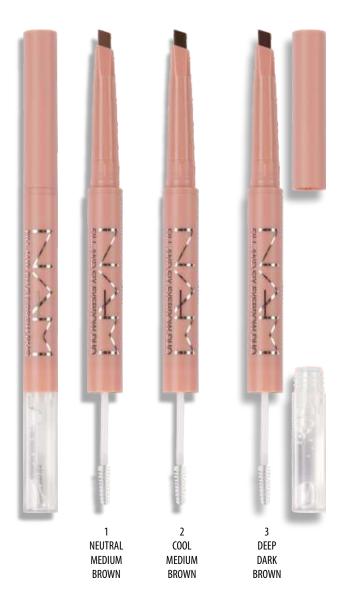

### Smart Brow pencil

Smart eyebrow styling kit: precise BROW DEFINER PENCIL with a triangular tip and COLOR BROW GEL coloring fixative gel - the perfect duoin one cosmetic!

# Color brow gel

A gel that adds colour and preserves the makeup of the eyebrows. With one movement you can style and model your eyebrows and give them a delicate colour. Its ultra-light formula makes the hair naturally soft and flexible without smudging. The gel can be used separately or applied as a last layer onto other eyebrow products.