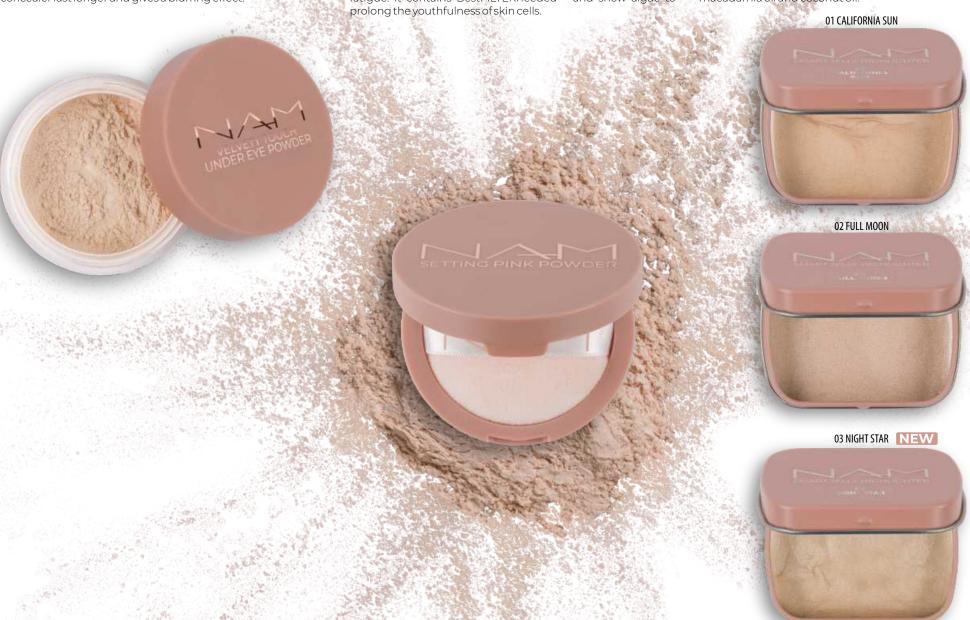

# Velvety Touch Under Eye Powder

A transparent under-eye powder. It smoothens the skin and is not heave on the delicate area under the eyes, makes the concealer last longer and gives a blurring effect.

# Setting Pink Powder

A pink powder smoothing the structure of the skin, perfectly concealing hyperpigmentation spots and grey areas caused by fatigue. It contains BestFILTERneeded $^{\text{TM}}$  and snow algae to prolong the youthfulness of skin cells.