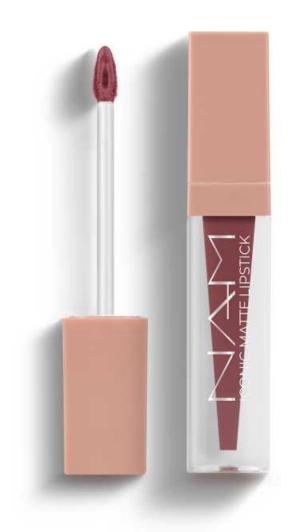

# Iconic Matte Lipstick

Go for lips, which others will envy you! The liquid lipstick, rich in intense pigment, will satisfy even the most demanding clients. A specially designed applicator will allow you to get full lips. Long-lasting makeup that will surprise you, look you will seduce with and comfort to wear that will captivate you. The formula contains ingredients that care for the lips and Hydrosalinol - oil extract obtained from Salicornia herbacea ensuring turbo-moisturizing.