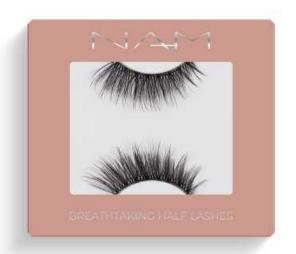

# Breathtaking Half Lashes

Synthetic half lashes that define and make the eyes pop. Application: Apply glue and place them on the upper eyelid from the middle of your lash line towards the outer corner of the eye. It is a reusable product, provided with glue.