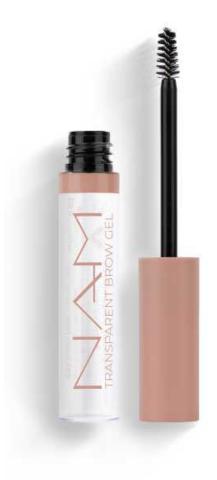

# Transparent brow ge

Long-lasting, transparent gel for eyebrows, which allows to arrange and discipline them. It can be applied directly with a brush to model the shape of the eyebrows, or with short brush strokes to fix them. The ultra-light and long-lasting formula spreads perfectly on the eyebrows. It can be used to smooth out the fine hair growing along the forehead.