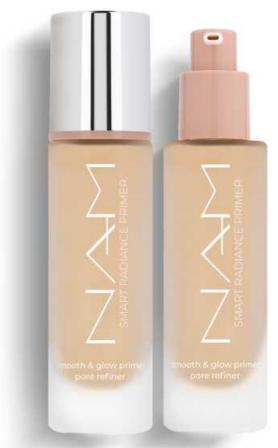

# Smart Radiance Primer

Make your skin look appetizing with the radiance face primer that prepares your skin for foundation, moisturizes it and extends the durability of your makeup. It contains unique light reflecting ingredients and creates an "antipollution" protective shield. It eliminates fine lines and imperfections, and the skin gains a subtle glow. The composition rich in vitamins C, A, E, as well as soothing green tea extract and allantoin.