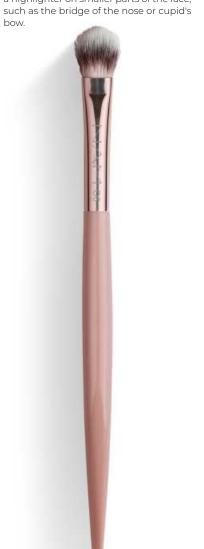

# Spreading Brush

Vegan brush for spreading shadows on the larger surface of the upper eyelid and the smaller surface of the lower eyelid. Delicate bristles allow you to create subdued color transitions for a subtle effect. In addition, it can be used to apply a highlighter on smaller parts of the face, such as the bridge of the nose or cupid's