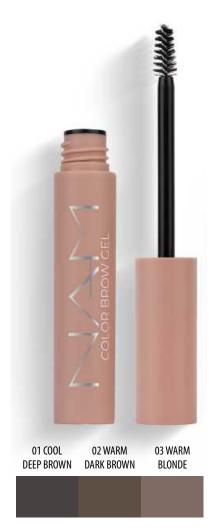

# Color brow gel

A gel that adds colour and preserves the makeup of the eyebrows. With one movement you can style and model your eyebrows and give them a delicate colour. Its ultra-light formula makes the hair naturally soft and flexible without smudging. The gel can be used separately or applied as a last layer onto other eyebrow products.