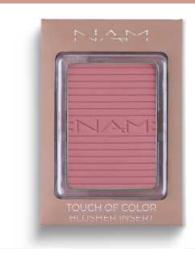

## Touch of Color Blusher

Give your skin a subtle freshness and delicacy with our rose collection. A vegan blusher that gives the skin a fresh and ruddy appearance. The innovative formula that easily and evenly applies, perfectly blends and ensures long-lasting effect. Meet the Touch of Color Blushers containing the BestFILTERneeded TM complex that guarantees the blur effect. With the Touch of Color Blushers you will have full control over the final effect and a velvety finish.

# Touch of Color Blusher Insert