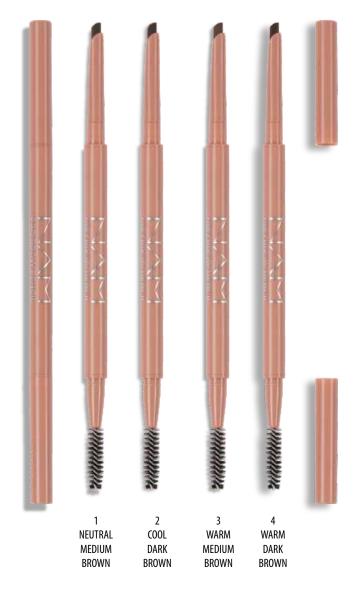

# Eyebrow Brush

A vegan double-sided eyebrow brush for styling your eyebrows. The excellent quality of the bristles allows for precise application, while the brush will distribute the products evenly.