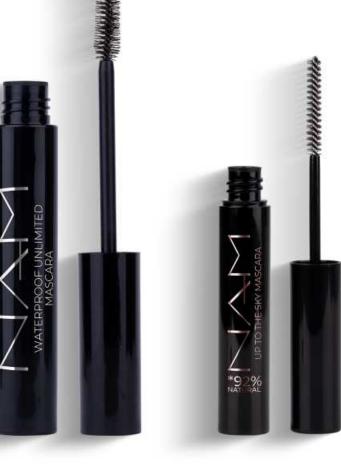

# Waterproof Unlimited Mascara

A waterproof mascara that thickens and separates the lashes. Enriched with caring waxes, jojoba oil and pro-vitamin B5.

# Up To The Sky

Vegan mascara with 92% ingredients of natural origin\*. The product contains sunflower seed oil, carnauba wax, and vitamin E, which is known for its strengthening properties.

eyeliner in a pen form. which guarantees long-lasting