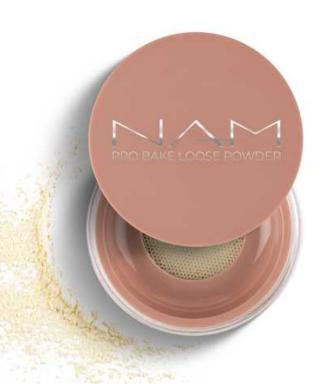

### Pro Bake Loose Powder

A silky, finely ground powder with a satin finish, designed for the BAKING technique. Thanks to its signature filters it gives your skin a blur effect, making pores and fine lines invisible.