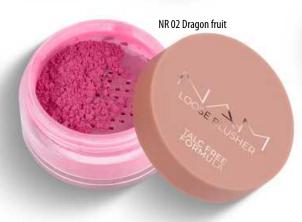

## Talc Free Loose Blusher

Powder rouge in the Talc Free formula. Available in two colors: