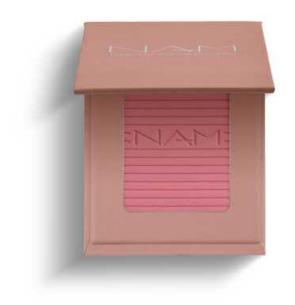

## Touch of Color Blusher

Give your skin a subtle freshness and delicacy with our rose collection. A vegan blusher that gives the skin a fresh and ruddy appearance. The innovative formula that easily and evenly applies, perfectly blends and ensures long-lasting effect. Meet the Touch of Color Blushers containing the BestFILTERneeded TM complex that guarantees the blur effect. With the Touch of Color Blushers you will have full control over the final effect and a velvety finish.

# Touch of Color Blusher Insert