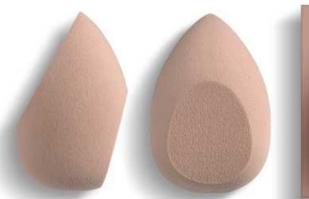

# Smart Flawless Blender

The make-up sponge is made of a delicate, vegan and biodegradable material. The application of the foundation gains a natural, perfectly melted effect with the skin - without clear cuts and mask effect. SMART FLAWLESS BLENDER fits perfectly in the hand, and its ergonomic shape facilitates precise application. Before use, the product should be moistened under running water and gently squeeze out the excess. Then, apply the preferred amount of the applied cosmetic on the back of your hand and, using the SMART FLAWLESS BLENDER, apply it by tapping on individual parts of the face