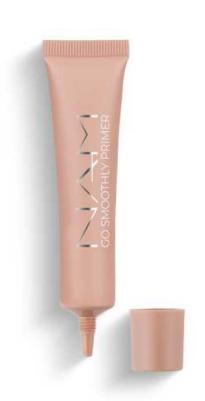

# Go Smoothly Primer

A primer like no other that instantly smoothes your complexion before make-up application! NAM's GO SMOOTHLY PRIMER is lightweight and comfortable to wear, absorbs perfectly and quickly. The oil-free make-up primer formula perfectly eliminates the appearance of dilated pores and fine lines. Rich in natural vegan caviar, it protects skin from harmful UVA and UVB rays and harmful light from monitors (blue light). The GO SMOOTHLY PRIMER also reduces the penetration of environmental pollutants into the skin's structures, also soothing previously formed inflammation and irritation. Thanks to the BestFILTERneeded complex, the primer perfectly smoothes and optimally brightens the skin, making it possible to create a fashionable soft-focus effect in make-up!