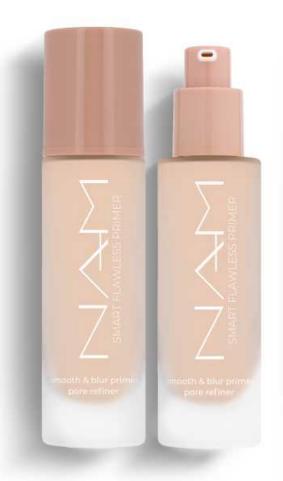

# Smart Flawless Primer

A super-light make-up primer that extends its durability. The innovative formula makes it quickly absorbed when applied to the skin, leaving the skin smooth, perfectly prepared for makeup application. The formula was enriched with the bestFILTERneeded TM, which gives the blur effect so much desired today. In combination with the Smart Flawless Foundation, it ensures a perfect, velvety finish. The formula enriched with vegan collagen, vitamin E and yeast extract. It is perfect for all skin types. Cruelty-free product.