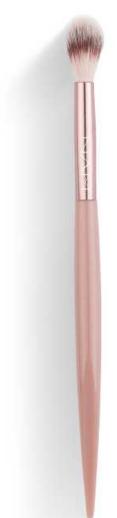

# Concealer Brush

A vegan brush for applying concealer and NAM matte eyeshadows. The rounded tip guarantees access to the parts of the face that are the hardest to reach, such as inner corners of the eyes.