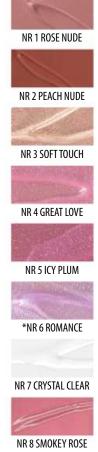

# Latex Lipgloss

Go for a tempting gloss in 7 amazing shades. The formula smoothes, nourishes and moisturizes the lips thanks to the Hydrasalinol TM contained in it and the InstaPlum TM complex, which optically enlarges the lips (contains paprika and ginger). Comfortable to wear and non-sticky formula.

### Latex Liner

Automatic lip liner in a perfectly creamy formula. Available in 7 shades: