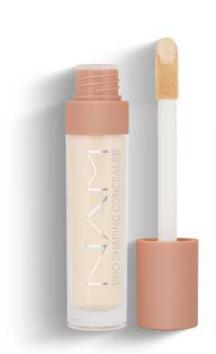

# Pro Shaping Concealer

Perfectly moisturizing face contouring concealer with the "easy to blend" formula, with collagen and the BestFILTERneeded smoothing complex. The perfectly covering formula will allow you to get perfect makeup. Creamy consistency ensures easy application and blending.