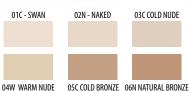

# Pro Shaping Concealer

Perfectly moisturizing face contouring concealer with the "easy to blend" formula, with collagen and the BestFILTERneeded smoothing complex. The perfectly covering formula will allow you to get perfect makeup. Creamy consistency ensures easy application and blending.