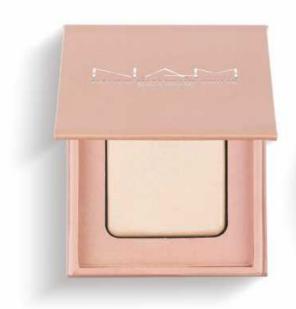

# Translucent Pressed Powder 95% Natural\*

Translucent pressed powder for finishing make-up with the BestFILTERneeded™ complex. Red algae extract contained in the powder improves skin elasticity and smoothness, while tapioca starch absorbs excess sebum. The powder properly mats the skin without affecting the color of the foundation. Sets and completes make-up. It has a light, non-overburdening formula, is easy to apply, and is suitable for all skin types. The product contains 95% natural ingredients\*. Environmentally friendly, reusable packaging - after the product is used up, simply replace the pans.

# Paper case with replaceable inserts

Contouring Pressed Powder refill

The pressed powder with a fabulously fine matte pigment that blends easily with makeup, leaving the perfect finish for the whole day. A special, slightly creamy formula perfectly contours or brightens selected parts. Thanks to the BestFILTERneeded TM complex and Hydrasolinol, the powder gives the blur effect. There are six different shades in the collection designed to contour each skin tone. Light shades applied under the eyes visibly smooth wrinkles, giving the effect of healthy and relaxed skin.