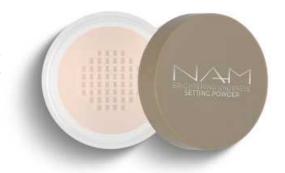

# Brightening Undereye Setting Powder

A brightening vegan under-eye loose powder with a velvety formula. It contains extracts from plants, such as orchid and bamboo, which moisturise the skin, smooth it out and stimulate collagen production.