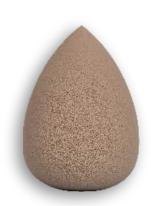

# Smart Flawless Blender

The make-up sponge is made of a delicate, vegan and biodegradable material. The application of the foundation gains a natural, perfectly melted effect with the skin - without clear cuts and mask effect. SMART FLAWLESS BLENDER fits perfectly in the hand, and its ergonomic shape facilitates precise application. Before use, the product should be moistened under running water and gently squeeze out the excess. Then, apply the preferred amount of the applied cosmetic on the back of your hand and, using the SMART FLAWLESS BLENDER, apply it by tapping on individual parts of the face

ATTENTION! After use - do not throw away, just plant mung bean seeds in it and put it in the ground to enjoy your own plant.