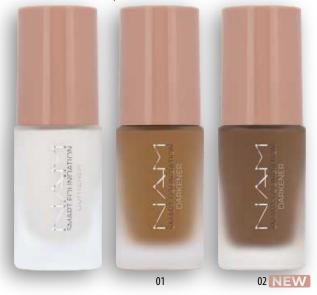

# SMART LUMINOUS FOUNDATION LIGHTENER NEW

Illuminating brightener for foundation. A few drops are enough to adjust the foundation individually to the skin tone, while providing it with a delicate illumination. The product does not change the properties of the original primer.

# SMART LUMINOUS FOUNDATION DARKENER NEW

Illuminating dimmer for foundation. A few drops are enough to adjust the foundation individually to the skin tone, while providing it with a delicate illumination. The product does not change the properties of the original primer.