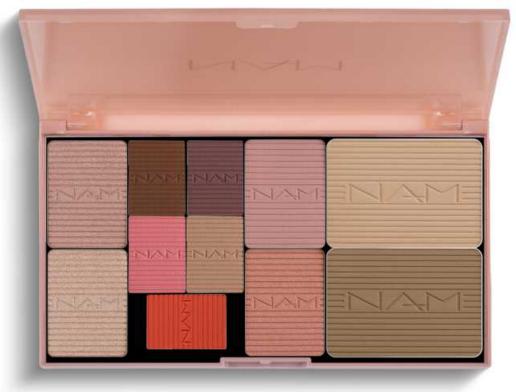

# Exchangeable magnetic palette

The magnetic palette allows you to configure your favorite products in the form of inserts, i.e. eyeshadows, blushes, highlighters, powders.

# Exchangeable magnetic palette - THINK BIG

A professional refillable magnetic palette for replacement pans of eyeshadows, bronzers, highlighters and blushers. You can organise it any way you want to arrange your favourite make-up set.