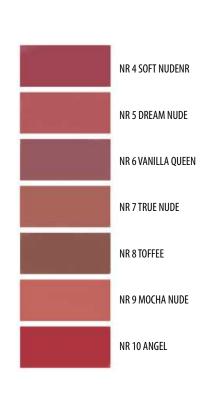

# Iconic Matte Lipstick

Go for lips, which others will envy you! The liquid lipstick, rich in intense pigment, will satisfy even the most demanding clients. A specially designed applicator will allow you to get full lips. Long-lasting makeup that will surprise you, look you will seduce with and comfort to wear that will captivate you. The formula contains ingredients that care for the lips and Hydrosalinol - oil extract obtained from Salicornia herbacea ensuring turbo-moisturizing.