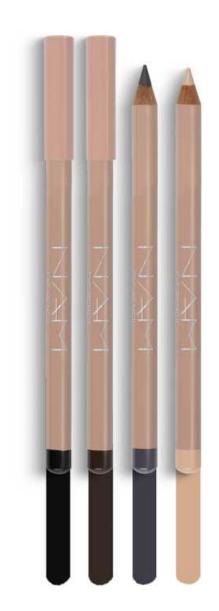

## Precise Eveliner

A setting gel pencil for precise eye make-up, e.g. the waterline. Available in three colours: nude, black and brown.

# Eye Contou

A long-lasting eye pencil with a sponge that allows you to blend the contours for a smokey eye effect. Available in three colors: Nude, Brown, Black and White.