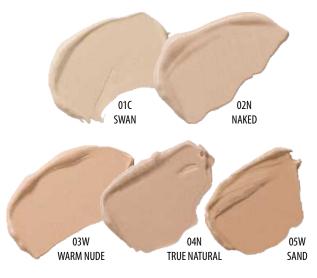

# Perfect Lift Foundation

A long-lasting face foundation with a buildable formula. Contains the **BestFILTERNeeded™** complex. The addition of hyaluronic acid supports skin hydration, and pullulan reduces water loss through the epidermis and provides an immediate smoothing effect. The foundation contains the **PEPTIDOX®** complex, imitating botulinum toxin and antiwrinkle black rose extract, which visibly support the antiaging processes of the skin. Composed of 90% ingredients of natural origin. The formula of the foundation does not contain silicones. Available in 5 shades.

Available in 3 shades