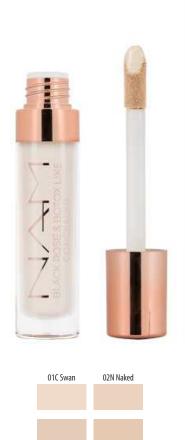

### Black Rose & Botox Like Concealer

Under-eye concealer with Botox-like effect, contains skin-smoothing peptide and black rose extract. Available in 4 shades.