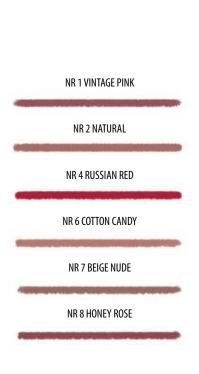

# Epic Liquid Lipstick

The innovative demi-matte formula that dresses the lips in a thin layer of rich pigment. Exceptional long-lasting makeup up to 12 hours. Guarantee yourself comfort for every day and for special occassions. The formula contains ingredients that care for the lips and Hydrosalinol - oil extract obtained from Salicornia herbacea ensuring turbo-moisturizing.