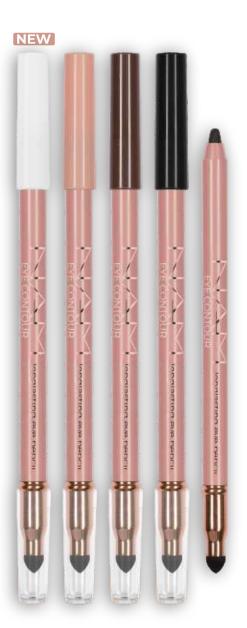

# Eye Contou

A long-lasting eye pencil with a sponge that allows you to blend the contours for a smokey eye effect. Available in three colors: Nude, Brown, Black and White.