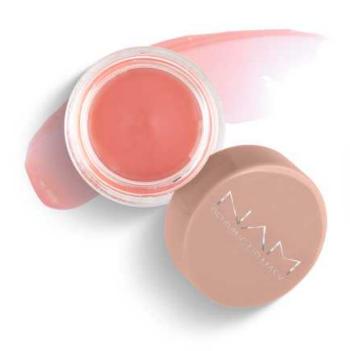

## Lip Filler Mask

Intensely moisturizing lip balm with sodium hyaluronate, shea butter, almond oil, and vitamin E. Additionally, the balm has been enriched with a complex consisting of macadamia oil and monoi, as well as quinoa extract. The formula of the balm intensively moisturizes, and the additionally contained menthol pleasantly cools as well. Thanks to sodium hyaluronate, regularly used balm will provide your lips with softness and volume.

## Reviving Lip Mask

Intensely moisturising lip mask with Shea butter. Softens, moisturises and eliminates roughness of the lips. Enriched with extracts from 7 plants: chamomile, liquorice, rosemary, Centella Asiatica, baicalin, tea, Japanese knotweed, which together constitute a bomb to soothe irritation. The optimised composition provides effective care for the delicate lipskin.