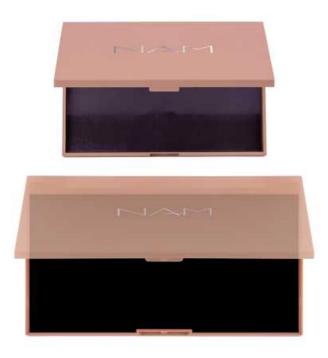

# Exchangeable magnetic palette

The magnetic palette allows you to configure your favorite products in the form of inserts, i.e. eyeshadows, blushes, highlighters, powders.

# Exchangeable magnetic palette - THINK BIG

A professional refillable magnetic palette for replacement pans of eyeshadows, bronzers, highlighters and blushers. You can organise it any way you want to arrange your favourite make-up set.