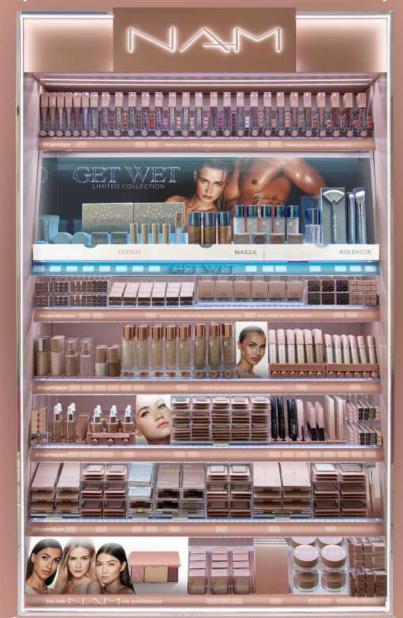

Among the rich product offer, you will also find cosmetics in which the use of natural ingredients is over 90% of the composition. All products are vegan, developed on the achievements of modern cosmetology with the use of a special BEST FILTER NEEDED complex, giving the PhotoShop effect.

We hope that you will share with US our great passion for beauty, makeup and care, that thanks to US you will love yourself even more.

We want and strongly believe that thanks to US you will show the world what you really are, that you will free yourself and manifest it loudly!

BECAUSE we like you just the way you really are!

# **BLACKLIST**

What ingredients don't we use in our cosmetics? Ingredients of animal origin, parabens, formaldehyde, mineral oil, palm oil, microplastics, BHA, TEA, BEA

















Ech

foolproof coverage.



# Real Skin Foundation

Smart foundation that has a vegan formula with hyaluronic acid, tapioca and an extract from 3 types of rice. For normal, oily and combination skin. It's extremely concentrated formula makes it possible to freely build coverage, from subtle to full coverage. Its creamy consistency and ingredients, such as active glucose, moisturise skin layers, fill in the pores and make your complexion look smooth and naturally radiant. It contains over 90% of natural origin ingredients.

# Brightening Undereye Setting Powder

A brightening vegan under-eye loose powder with a velvety formula. It contains extracts from plants, such as orchid and bamboo, which moisturise the skin, smooth it out and stimulate collagen production.



# Smart Velvet