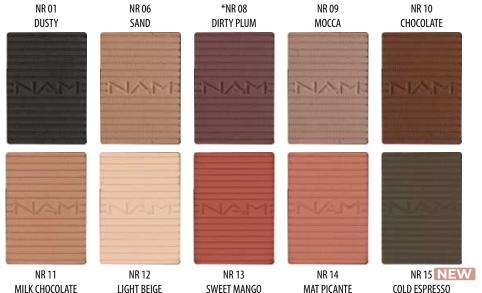

# Matte Eyeshadow Insert

Ultranapigmented matt shadows in the form of cartridges for NAM Exchangeable Magnetic Palette. A special, perfectly blending formula allows mixing of different tones of shadows.