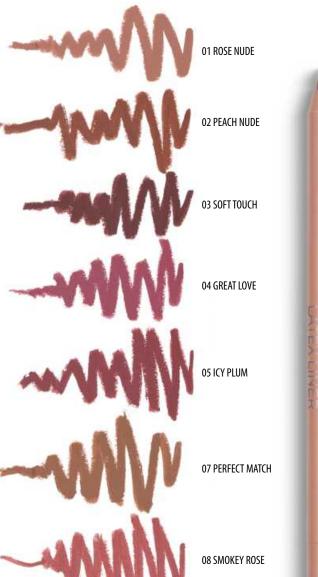

### Latex Liner

Automatic lip liner in a perfectly creamy formula. Available in 7 shades: