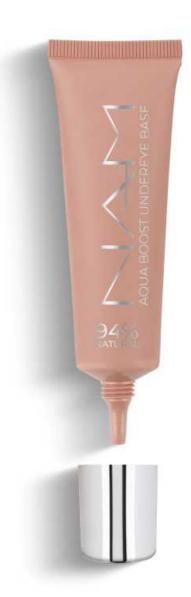

### Aqua Boost Undereye Base

A deeply moisturising under eye base. It prevents the gentle area of the eyes from becoming dry. It ensures lasting moisture level and reduces wrinkle depth. It perfectly prepares the skin even for heaviest make-up and extends it durability.