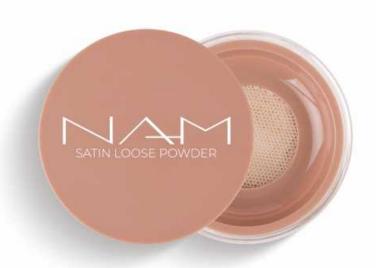

# Satin Loose Powder

The ultimate anti-fatigue face powder, SATIN LOOSE POWDER from NAM is a vegan ally to a well-rested and fresh complexion every day!

No matter how your night has gone. With SATIN LOOSE POWDER, you'll regain a fresh and youthful look with just a few strategic brush strokes. A lightweight vegan powder with a satin finish, it can be used alone or as a perfect finishing touch to your make-up. It is malleable and comfortable to apply. Enriched with nature's wealth, it quickly restores healthy colour and vitality to the skin. Regenerating clay conceals unaesthetic dark circles under the eyes and disperses the grey tone of sleepdeprived skin. Protective micro-algae with highlighting particles will brighten, highlight and add a natural glow to the complexion. The innovative BestFILTERneeded complex in the powder composition provides an extremely desirable softfocus effect in make-up: it will disperse fatique, smooth and illuminate the complexion, leaving it naturally healthy and radiant. A powder that will give you confidence no matter what the occasion!