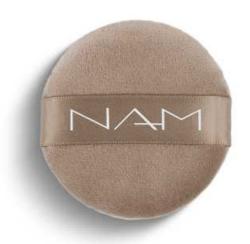

# Smart Powder Puff

A puff used to apply powder. It enables you to apply cosmetics evenly, without the impression that you are wearing a mask.