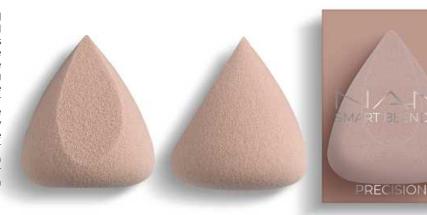

# Smart Blender Precision

Ergonomic sponge essential for perfect make-up. Soft and comfortable material makes the sponge spread the product on the face thoroughly and evenly, giving a natural effect. The wide stamp-like surface allows for quick application of the foundation, while the narrow tip allows for precise application of the concealer under the eyes. Moisten before use. Clean under running warm water using a small amount of soap.