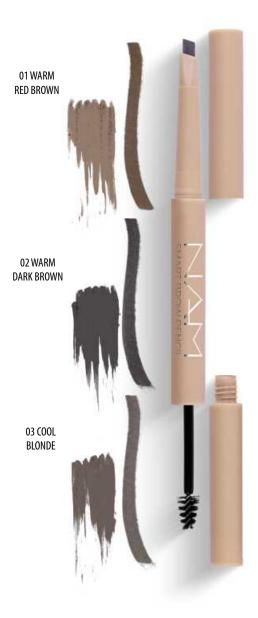

### Smart Brow pencil

Smart eyebrow styling kit: precise BROW DEFINER PENCIL with a triangular tip and COLOR BROW GEL coloring fixative gel - the perfect duoin one cosmetic!

Available in two colors:

1 Cool deep brown, 2 Neutral Deep Brown

DEEP BROWN

Automatic eyebrow pencil with comb to comb and ensure perfect styling. Available in four shades.