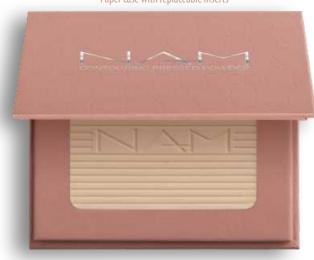

The pressed powder with a fabulously fine matte pigment that blends easily with makeup, leaving the perfect finish for the whole day. A special, slightly creamy formula perfectly contours or brightens selected parts. Thanks to the BestFILTERneeded TM complex and Hydrasolinol, the powder gives the blur effect. There are six different shades in the collection designed to contour each skin tone. Light shades applied under the eyes visibly smooth wrinkles, giving the effect of healthy and relaxed skin.

# Paper case with replaceable inserts

Contouring Pressed Powder refill

The pressed powder with a fabulously fine matte pigment that blends easily with makeup, leaving the perfect finish for the whole day. A special, slightly creamy formula perfectly contours or brightens selected parts. Thanks to the BestFILTERneeded TM complex and Hydrasolinol, the powder gives the blur effect. There are six different shades in the collection designed to contour each skin tone. Light shades applied under the eyes visibly smooth wrinkles, giving the effect of healthy and relaxed skin.