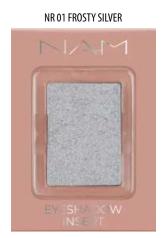

# Matte Eyeshadow Insert

Ultranapigmented matt shadows in the form of cartridges for NAM Exchangeable Magnetic Palette. A special, perfectly blending formula allows mixing of different tones of shadows.