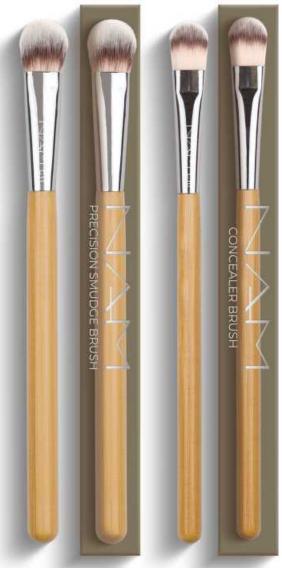

# Precision smudge brush

A multi-functional vegan brush which can be used to contour smaller parts of the face with wet products, apply concealer and put on powder to achieve a natural and even result.

# Concealer Brush

A vegan brush for applying concealer and NAM matte eyeshadows. The rounded tip guarantees access to the parts of the face that are the hardest to reach, such as inner corners of the eyes.