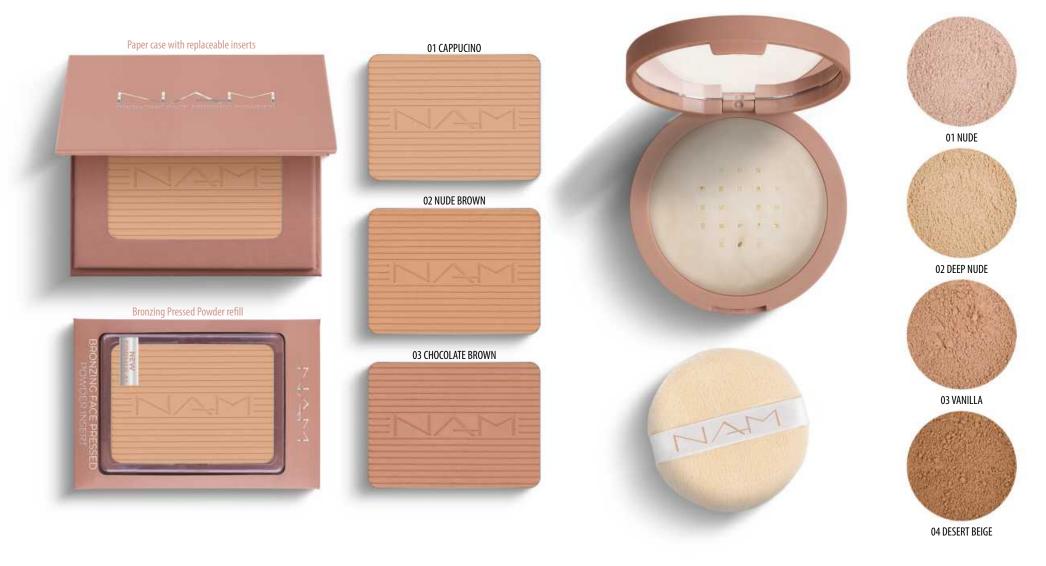

# Paper case with replaceable inserts

Contouring Pressed Powder refill

The pressed powder with a fabulously fine matte pigment that blends easily with makeup, leaving the perfect finish for the whole day. A special, slightly creamy formula perfectly contours or brightens selected parts. Thanks to the BestFILTERneeded TM complex and Hydrasolinol, the powder gives the blur effect. There are six different shades in the collection designed to contour each skin tone. Light shades applied under the eyes visibly smooth wrinkles, giving the effect of healthy and relaxed skin.

# Bronzing Face Pressed Powder

Powder with BestFILTERneeded ™ complex, which gives the skin a blur effect. Warm bronzer tones provide the effect of a natural-looking, radiant sun-kissed skin. The perfect formula guarantees easy application and the ability to build the desired effect. Environmentally friendly, reusable packaging - after the product is used up, just replace the pans. Available in three shades.

# Bronzing Face Pressed Powder Insert

Powder with BestFILTERneeded  $^{\text{TM}}$  complex, which gives the skin a blur effect. Warm bronzer tones provide the effect of a natural-looking, radiant sun-kissed skin. The perfect formula guarantees easy application and the ability to build the desired effect. Environmentally friendly, reusable packaging - after the product is used up, just replace the pans. Available in three shades.