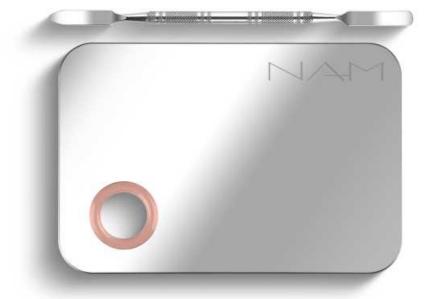

# MIXING PALETTE

A mixing palette is a tool you can use to mix your favourite cosmetics in any quantity (for example eyeshadows, foundations, lipsticks, concealers and bases). Thanks to stainless steel and a flat surface, it guarantees hygienic and easy use. The product comes with a cosmetic spatula which you can use to easily mix any cosmetics of your choice.