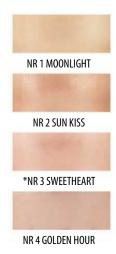

# Perfect Lift Foundation

A long-lasting face foundation with a buildable formula. Contains the **BestFILTERNeeded™** complex. The addition of hyaluronic acid supports skin hydration, and pullulan reduces water loss through the epidermis and provides an immediate smoothing effect. The foundation contains the **PEPTIDOX®** complex, imitating botulinum toxin and antiwrinkle black rose extract, which visibly support the antiaging processes of the skin. Composed of 90% ingredients of natural origin. The formula of the foundation does not contain silicones. Available in 5 shades.