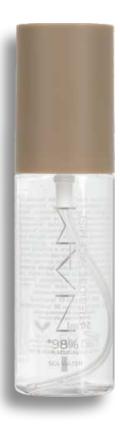

## Prebiotic Face Mist 98% Natural\*

Prebiotic Face Mist consists of 98% natural ingredients\*. Moisturizing face mist with a prebiotic that has a beneficial effect on the skin by maintaining its natural microbiological balance. It strengthens the skin's protective barrier, making it resistant to external factors. Glycyrrhizinic acid contained in the product regulates the secretion of sebum, and the addition of sea water provides the skin with necessary minerals. How to use: while protecting your eyes, spray the mist on your face, both under makeup and during evening care. The product contains 98% natural ingredients\*.