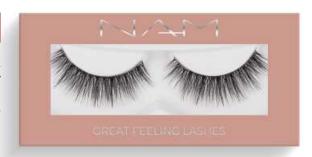

### Great Feeling Lashes

False eyelashes on a transparent strip that define everyday makeup. Application: Apply glue and place them on the upper eyelid along your lash line. It is a reusable product, provided with glue.