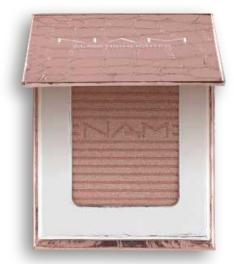

The pressed powder with a fabulously fine matte pigment that blends easily with makeup, leaving the perfect finish for the whole day. A special, slightly creamy formula perfectly contours or brightens selected parts. Thanks to the BestFILTERneeded TM complex and Hydrasolinol, the powder gives the blur effect. There are six different shades in the collection designed to contour each skin tone. Light shades applied under the eyes visibly smooth wrinkles, giving the effect of healthy and relaxed skin.

# Paper case with replaceable inserts

Contouring Pressed Powder refill

The pressed powder with a fabulously fine matte pigment that blends easily with makeup, leaving the perfect finish for the whole day. A special, slightly creamy formula perfectly contours or brightens selected parts. Thanks to the BestFILTERneeded TM complex and Hydrasolinol, the powder gives the blur effect. There are six different shades in the collection designed to contour each skin tone. Light shades applied under the eyes visibly smooth wrinkles, giving the effect of healthy and relaxed skin.