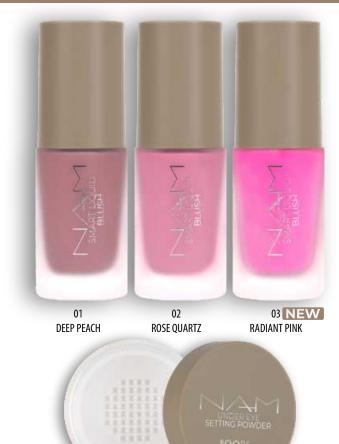

# Smart Liquid Blush

A liquid formula blush with BestFILTERneeded  $^{\text{TM}}$  complex. It blends perfectly with ease into the skin and gives the effect of a fresh, luscious color. Smart Liquid Blush is available in three colored versions.