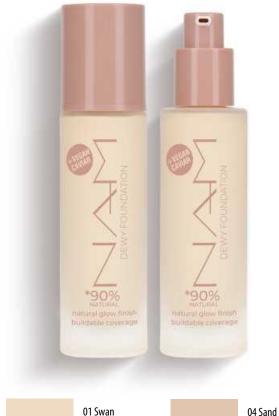

# Real Skin Foundation

Smart foundation that has a vegan formula with hyaluronic acid, tapioca and an extract from 3 types of rice. For normal, oily and combination skin. It's extremely concentrated formula makes it possible to freely build coverage, from subtle to full coverage. Its creamy consistency and ingredients, such as active glucose, moisturise skin layers, fill in the pores and make your complexion look smooth and naturally radiant. It contains over 90% of natural origin ingredients.

| 01 Swan      | 02 Naked        | 03 Cold Nude |
|--------------|-----------------|--------------|
|              |                 |              |
|              |                 |              |
|              |                 |              |
|              |                 |              |
|              |                 |              |
| 04 Warm Nude | 05 True Natural | 08 Sunkissed |