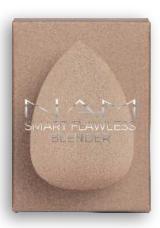

# DRAPPING STICK BLUSHER **NEW**

Blush in a stick with a creamy formula. It contains hyaluronic acid and vitamin E. It blends perfectly and combines with other products. Available in 3 shades.