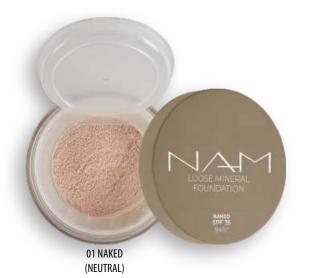

# Loose Mineral Foundation

A lightweight mineral foundation that provides light to full coverage. A long-lasting product with a natural finish. Minimizes the visibility of pores and minor skin imperfections. It won't clog pores, cause breakouts or settle into fine lines. In addition, the powder contains a UV filter that protects the skin from premature aging.

Available in 3 shades