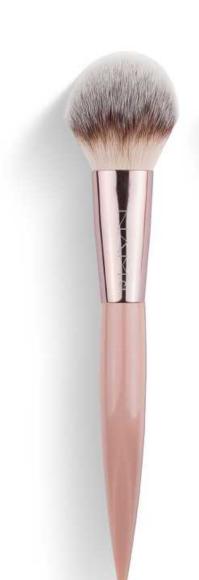

# Foundation Kabuki Brush

A vegan brush used for applying foundation or a makeup base, with angled hair and a flat top finish. It owes its precision to its ergonomic shape and high-quality hair. You can use it to easily apply makeup and contour your face with dry or wet products. Flat top brushes can also be used to apply mineral powder.