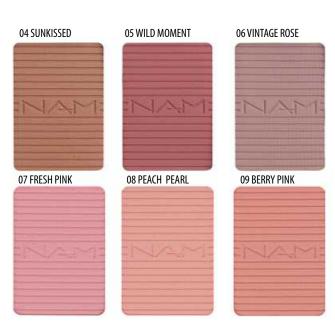

## Touch of Color Blusher

Give your skin a subtle freshness and delicacy with our rose collection. A vegan blusher that gives the skin a fresh and ruddy appearance. The innovative formula that easily and evenly applies, perfectly blends and ensures long-lasting effect. Meet the Touch of Color Blushers containing the BestFILTERneeded TM complex that guarantees the blur effect. With the Touch of Color Blushers you will have full control over the final effect and a velvety finish.

## Talc Free Loose Blusher

Powder rouge in the Talc Free formula. Available in two colors: