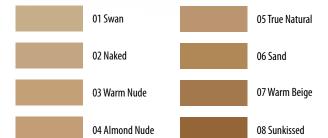

# Perfect Lift Foundation

A long-lasting face foundation with a buildable formula. Contains the **BestFILTERNeeded™** complex. The addition of hyaluronic acid supports skin hydration, and pullulan reduces water loss through the epidermis and provides an immediate smoothing effect. The foundation contains the **PEPTIDOX®** complex, imitating botulinum toxin and antiwrinkle black rose extract, which visibly support the antiaging processes of the skin. Composed of 90% ingredients of natural origin. The formula of the foundation does not contain silicones. Available in 5 shades.

Available in 3 shades