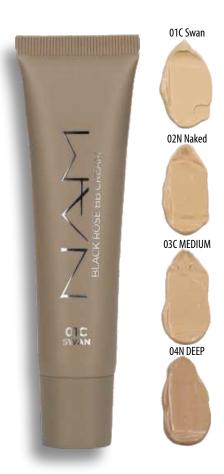

# Black Rose BB Cream

Toning and caring BB cream with BestFILTERneeded™ complex. Contains black rose extract and niacinamide: substances that neutralize the effects of free radicals and have strong antioxidant properties. The BB cream also contains hyaluronic acid: an intensively moisturizing, soothing, and anti-inflammatory bisabolol ingredient, as well as a milk thistle emollient. It unifies the color, cares for the skin, and protects against external factors. The cream's formula does not clog pores, which ensures a quick and pleasant application. Gives the effect of satinskin.